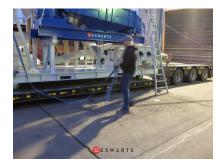

## **Collaboration Deswarte**

In order to cope with peak times in the factory, we have provided a solution in the form of a mobile screening unit. This will guarantee the transport, screening and filtering of soybeans.

The unit features about 5 screw conveyors, a sieve and a filter. The screws will ensure the supply of the product and the outflow of the different fractions. The sieve separates the product according to the desired size and the filter extracts the excess dust to maintain a clean working environment.

The installation has been designed in such a way that it is fully mobile despite its high mass (11.5 tonnes). Since the standard dimensions of a shipping container were adhered to, the installation is easy to transport both internally and between the various sites.