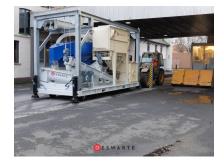

The unit features about 5 screw conveyors, a sieve and a filter. The screws will ensure the supply of the product and the outflow of the different fractions. The sieve separates the product according to the desired size and the filter extracts the excess dust to maintain a clean working environment.

The installation has been designed in such a way that it is fully mobile despite its high mass (11.5 tonnes). Since the standard dimensions of a shipping container were adhered to, the installation is easy to transport both internally and between the various sites.