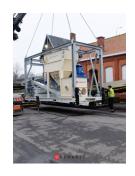

The unit features about 5 screw conveyors, a sieve and a filter. The screws will ensure the supply of the product and the outflow of the different fractions. The sieve separates the product according to the desired size and the filter extracts the excess dust to maintain a clean working environment.

The installation has been designed in such a way that it is fully mobile despite its high mass (11.5 tonnes). Since the standard dimensions of a shipping container were adhered to, the installation is easy to transport both internally and between the various sites.