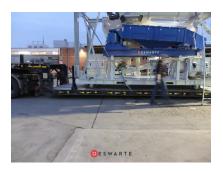

## **Collaboration Deswarte**

In order to cope with peak times in the factory, we have provided a solution in the form of a mobile screening unit. This will guarantee the transport, screening and filtering of soybeans.

The unit features about 5 screw conveyors, a sieve and a filter. The screws will ensure the supply of the product and the outflow of the different fractions. The sieve separates the product according to the desired size and the filter extracts the excess dust to maintain a clean working environment.

The installation has been designed in such a way that it is fully mobile despite its high mass (11.5 tonnes). Since the standard dimensions of a shipping container were adhered to, the installation is easy to transport both internally and between the various sites.