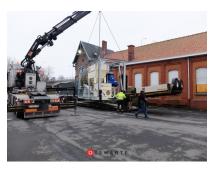

## **Collaboration Deswarte**

In order to cope with peak times in the factory, we have provided a solution in the form of a mobile screening unit. This will guarantee the transport, screening and filtering of soybeans.

The installation has been designed in such a way that it is fully mobile despite its high mass (11.5 tonnes). Since the standard dimensions of a shipping container were adhered to, the installation is easy to transport both internally and between the various sites.