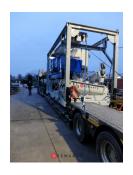

## **Collaboration Deswarte**

In order to cope with peak times in the factory, we have provided a solution in the form of a mobile screening unit. This will guarantee the transport, screening and filtering of soybeans.

The unit features about 5 screw conveyors, a sieve and a filter. The screws will ensure the supply of the product and the outflow of the different fractions. The sieve separates the product according to the desired size and the filter extracts the excess dust to maintain a clean working environment.

The installation has been designed in such a way that it is fully mobile despite its high mass (11.5 tonnes). Since the standard dimensions of a shipping container were adhered to, the installation is easy to transport both internally and between the various sites.