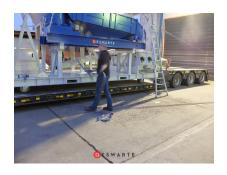

## **Collaboration Deswarte**

In order to cope with peak times in the factory, we have provided a solution in the form of a mobile screening unit. This will guarantee the transport, screening and filtering of soybeans.

The unit features about 5 screw conveyors, a sieve and a filter. The screws will ensure the supply of the product and the outflow of the different fractions. The sieve separates the product according to the desired size and the filter extracts the excess dust to maintain a clean working environment.

The installation has been designed in such a way that it is fully mobile despite its high mass (11.5 tonnes). Since the standard dimensions of a shipping container were adhered to, the installation is easy to transport both internally and between the various sites.