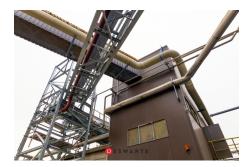

## **Oil refinery**

Deswarte has taken care of the engineering and assembly of a new extraction section for an oil refinery of vegetable oils. Chain conveyors were used for the supply and discharge of sunflower and corn germ meal from an installation already in use to a new one.

## **Collaboration Deswarte**

We have installed five chain conveyors and a Z conveyor, including the supporting steel structures, for an entire length of no less than 152 metres. The installation was assembled at height with limited accessibility. This challenging project was carried out smoothly and without difficulty by our professionals.