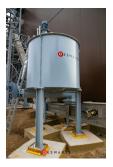

## **Oil refinery**

Deswarte has taken care of the engineering and assembly of a new extraction section for an oil refinery of vegetable oils. Chain conveyors were used for the supply and discharge of sunflower and corn germ meal from an installation already in use to a new one.

## **Collaboration Deswarte**

We have installed five chain conveyors and a Z conveyor, including the supporting steel structures, for an entire length of no less than 152 metres. The installation was assembled at height with limited accessibility. This challenging project was carried out smoothly and without difficulty by our professionals.