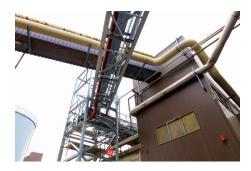

## **Oil refinery**

Deswarte has taken care of the engineering and assembly of a new extraction section for an oil refinery of vegetable oils. Chain conveyors were used for the supply and discharge of sunflower and corn germ meal from an installation already in use to a new one.

## **Collaboration Deswarte**

We have installed five chain conveyors and a Z conveyor, including the supporting steel structures, for an entire length of no less than 152 metres. The installation was assembled at height with limited accessibility. This challenging project was carried out smoothly and without difficulty by our professionals.