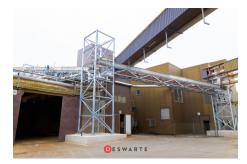

## **Oil refinery**

Deswarte has taken care of the engineering and assembly of a new extraction section for an oil refinery of vegetable oils. Chain conveyors were used for the supply and discharge of sunflower and corn germ meal from an installation already in use to a new one.

## **Collaboration Deswarte**

We have installed five chain conveyors and a Z conveyor, including the supporting steel structures, for an entire length of no less than 152 metres. The installation was assembled at height with limited accessibility. This challenging project was carried out smoothly and without difficulty by our professionals.