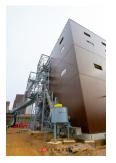

## **Oil refinery**

Deswarte has taken care of the engineering and assembly of a new extraction section for an oil refinery of vegetable oils. Chain conveyors were used for the supply and discharge of sunflower and corn germ meal from an installation already in use to a new one.

## **Collaboration Deswarte**

We have installed five chain conveyors and a Z conveyor, including the supporting steel structures, for an entire length of no less than 152 metres. The installation was assembled at height with limited accessibility. This challenging project was carried out smoothly and without difficulty by our professionals.