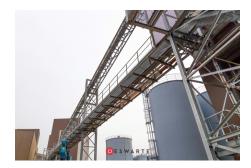

## **Oil refinery**

Deswarte has taken care of the engineering and assembly of a new extraction section for an oil refinery of vegetable oils. Chain conveyors were used for the supply and discharge of sunflower and corn germ meal from an installation already in use to a new one.

## **Collaboration Deswarte**

We have installed five chain conveyors and a Z conveyor, including the supporting steel structures, for an entire length of no less than 152 metres. The installation was assembled at height with limited accessibility. This challenging project was carried out smoothly and without difficulty by our professionals.