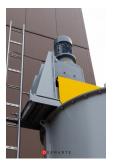

## **Oil refinery**

Deswarte has taken care of the engineering and assembly of a new extraction section for an oil refinery of vegetable oils. Chain conveyors were used for the supply and discharge of sunflower and corn germ meal from an installation already in use to a new one.

## **Collaboration Deswarte**

We have installed five chain conveyors and a Z conveyor, including the supporting steel structures, for an entire length of no less than 152 metres. The installation was assembled at height with limited accessibility. This challenging project was carried out smoothly and without difficulty by our professionals.