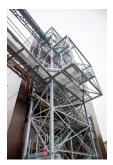

## **Oil refinery**

Deswarte has taken care of the engineering and assembly of a new extraction section for an oil refinery of vegetable oils. Chain conveyors were used for the supply and discharge of sunflower and corn germ meal from an installation already in use to a new one.

## **Collaboration Deswarte**

We have installed five chain conveyors and a Z conveyor, including the supporting steel structures, for an entire length of no less than 152 metres. The installation was assembled at height with limited accessibility. This challenging project was carried out smoothly and without difficulty by our professionals.