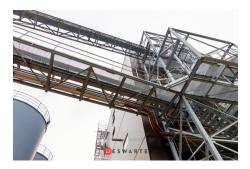

## **Oil refinery**

Deswarte has taken care of the engineering and assembly of a new extraction section for an oil refinery of vegetable oils. Chain conveyors were used for the supply and discharge of sunflower and corn germ meal from an installation already in use to a new one.

## **Collaboration Deswarte**

We have installed five chain conveyors and a Z conveyor, including the supporting steel structures, for an entire length of no less than 152 metres. The installation was assembled at height with limited accessibility. This challenging project was carried out smoothly and without difficulty by our professionals.