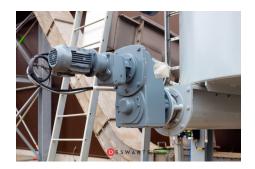

## **Collaboration Deswarte**

We have installed five chain conveyors and a Z conveyor, including the supporting steel structures, for an entire length of no less than 152 metres. The installation was assembled at height with limited accessibility. This challenging project was carried out smoothly and without difficulty by our professionals.